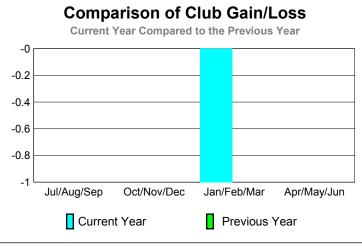

|             |                            | 200                           | 2008-2009                         |                                  |                                  |
|-------------|----------------------------|-------------------------------|-----------------------------------|----------------------------------|----------------------------------|
| Month       | New<br>Club<br><u>Goal</u> | Actual<br>New<br><u>Clubs</u> | Actual<br>Dropped<br><u>Clubs</u> | Gain/<br>Loss of<br><u>Clubs</u> | Gain/<br>Loss of<br><u>Clubs</u> |
| Jul/Aug/Sep | 0                          | 0                             | 0                                 | 0                                | 0                                |
| Oct/Nov/Dec | 1                          | 0                             | 0                                 | 0                                | 0                                |
| Jan/Feb/Mar | 0                          | 0                             | -1                                | -1                               | 0                                |
| Apr/May/Jun | 1                          | 0                             | 0                                 | 0                                | 0                                |
| Totals      | 2                          | 0                             | -1                                | -1                               | 0                                |