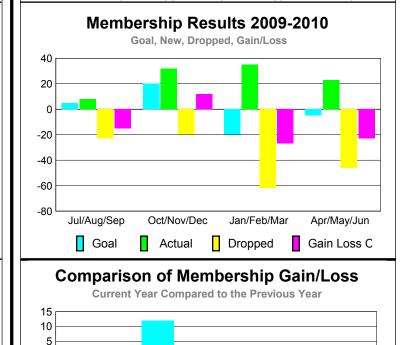

## **MEMBERSHIP Membership** Results <u>Membership</u> 2009-2010 2008-2009 Net Actual Actual Gain/ Gain/ Memb New Dropped Loss of Loss of Month Goal Memb Memb Memb **Memb** Jul/Aug/Sep 5 -23 0 8 -15 Oct/Nov/Dec 20 32 -20 12 -30 Jan/Feb/Mar -20 35 -62 -27 -13 Apr/May/Jun -5 23 -46 -23 -14 Totals 98 -151 -57 -53