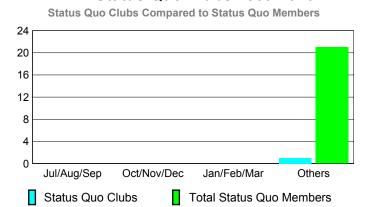

Oct/Nov/Dec | 1                          | 0                             | 0                                 | 0                                | 0                                |
| Jan/Feb/Mar | 0                          | 0                             | -1                                | -1                               | 0                                |
| Apr/May/Jun | 1                          | 0                             | 0                                 | 0                                | 0                                |
| Totals      | 2                          | 0                             | -1                                | -1                               | 0                                |

**CLUBS** 

**Club** Results





## YTD Status Quo Clubs 2009-2010



## **MEMBERSHIP Membership** Results <u>Membership</u> 2009-2010 2008-2009 Net Actual Actual Gain/ Gain/ Memb New Dropped Loss of Loss of Month Goal Memb Memb Memb **Memb** Jul/Aug/Sep 5 -23 0 8 -15 Oct/Nov/Dec 20 32 -20 12 -30 Jan/Feb/Mar -20 35 -62 -27 -13 Apr/May/Jun -5 23 -46 -23 -14 Totals 98 -151 -57 -53



## **Gender Comparison 2009-2010**

Jan/Feb/Mar

Previous Year

Apr/May/Jun

Oct/Nov/Dec