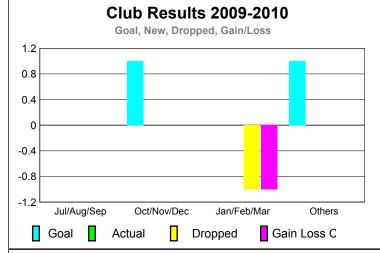

|             |                            | 200                           | 2008-2009                         |                                  |                                  |
|-------------|----------------------------|-------------------------------|-----------------------------------|----------------------------------|----------------------------------|
| Month       | New<br>Club<br><u>Goal</u> | Actual<br>New<br><u>Clubs</u> | Actual<br>Dropped<br><u>Clubs</u> | Gain/<br>Loss of<br><u>Clubs</u> | Gain/<br>Loss of<br><u>Clubs</u> |
| Jul/Aug/Sep | 0                          | 0                             | 0                                 | 0                                | 0                                |
| Oct/Nov/Dec | 1                          | 0                             | 0                                 | 0                                | 0                                |
| Jan/Feb/Mar | 0                          | 0                             | -1                                | -1                               | 0                                |
| Apr/May/Jun | 1                          | 0                             | 0                                 | 0                                | 0                                |
| Totals      | 2                          | 0                             | -1                                | -1                               | 0                                |

**CLUBS** 

**Club** Results