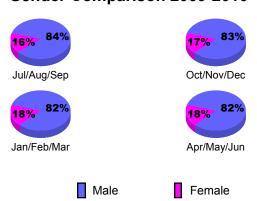

## **Gender Comparison 2009-2010**

Jan/Feb/Mar

Previous Year

Apr/May/Jun

Oct/Nov/Dec